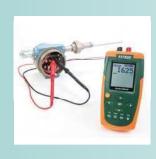

#### Applications include:

- Process devices calibration and simulation
  - Transducers
  - Transmitters
  - Indicators
  - Controllers - Recorders
- Field test and service
- Bench research/development

- Model PRC10 Additional Features
  - 0 to 24mA (-25 to 125%)
  - 24V DC power source for 2-wire current loop
- Model PRC15 Additional Features
  - 0 to 24mA (-25 to 125%)
  - 0 to 20V DC calibration source