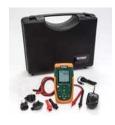

Each meter includes test leads, alligator clips, 100V-240V AC Universal Adaptor with 4 plugs, six 1.5V AA batteries, and hard carrying case

 $\epsilon$