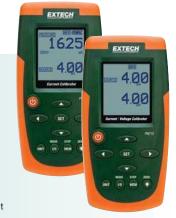

### **Common Features**

- Palm-sized double molded housing and large dot-matrix digital backlit LCD
- Measures DC process signals
- Standard banana I/O ports
- · Large battery bank for extended work cycle
- Up to five user adjustable calibration presets
- External power adapter for continuous work cycle

- Model PRC10 Additional Features
  - 0 to 24mA (-25 to 125%)
  - 24V DC power source for 2-wire current loop
- Model PRC15 Additional Features
  - 0 to 24mA (-25 to 125%)
  - 0 to 20V DC calibration source

| Specifications     | Range                                                                                           |            |
|--------------------|-------------------------------------------------------------------------------------------------|------------|
| Source             | Output 0 to 24mA current for loads up to 1000 ohms (-25% to 125%); Output 0 to 20V (PRC15 only) |            |
| Measure            | 0 to 50mA current signal (-25 to 230%); 0 to 19.99V (PRC15 only)                                |            |
| Power/Measure      | Provides power (24VDC) to loop & measures current (PRC10 only)                                  |            |
| Input/Output       | Ranges and Displays                                                                             | Resolution |
|                    | 0 to 19.99mA                                                                                    | 0.01mA     |
|                    | 0 to 24.0mA                                                                                     | 0.1mA      |
|                    | 0 to 1999mV                                                                                     | 1mV        |
|                    | 0 to 20.00V                                                                                     | 10mV       |
| Accuracy           | 0.01% ±1 digit                                                                                  |            |
| Meter Dims (LxWxH) | 6.3" x 3.2" x 1.7" (159 x 80 x 44mm)                                                            |            |
| Meter Wt           | 8.2oz (232g) - not including battery weight                                                     | ·          |
|                    | ·                                                                                               |            |